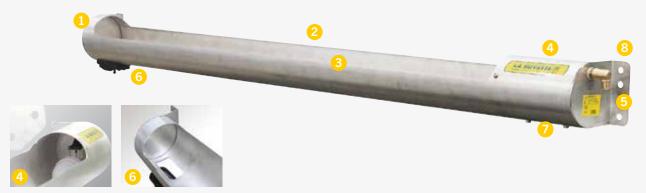

### In detail

- Compact stainless-steel trough with rounded shape, without protruding edges
- **Large water access: 82 x 13,5 cm** 32.3" x 5.1"(OVITUBE 120) **170** x **13.5** cm 66.9" x 5.1" (OVITUBE 210).
- 3 Non-spill inside edge.
- 4 Float valve protected by stainless-steel cover. Easily adjustable water level.
- 5 Water inlet ½" (15x21 mm) male from the right.
- 6 Large "Vide-Vite" drain, 95 x 50 mm, left side. Easy, fast and complete cleaning.
- Installation of optional electrical anti-freeze element of 80W/24V, ref. A413 (see accessories). Obligatory transformer, sold separately
- **8** Fastening by means of minimum 4 fixation points. 6 anchor points. Mounting on wall, fence or height-adjustable mounting bracket, ref. A308 (see accessories).