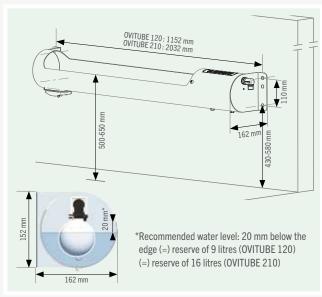

### In detail

- Compact stainless-steel trough with rounded shape, without protruding edges
- **Large water access: 82 x 13,5 cm** 32.3" x 5.1"(OVITUBE 120) **170** x **13.5** cm 66.9" x 5.1" (OVITUBE 210).
- 3 Non-spill inside edge.
- 4 Float valve protected by stainless-steel cover. Easily adjustable water level.
- 5 Water inlet ½" (15x21 mm) male from the right.
- 6 Large "Vide-Vite" drain, 95 x 50 mm, left side. Easy, fast and complete cleaning.
- Installation of optional electrical anti-freeze element of 80W/24V, ref. A413 (see accessories). Obligatory transformer, sold separately
- **8** Fastening by means of minimum 4 fixation points. 6 anchor points. Mounting on wall, fence or height-adjustable mounting bracket, ref. A308 (see accessories).