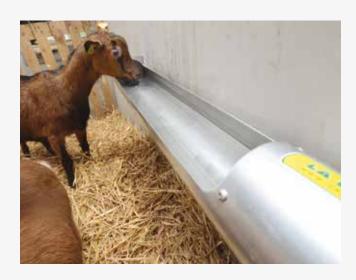

## STAINLESS STEEL SHEEP/GOAT TROUGHS WITH CONSTANT LEVEL

The OVITUBE 120 and OVITUBE 210 are large stainless steel drinking troughs designed for ewes and goats. Their exclusive tubular design guarantees sturdiness, hygiene and animal comfort.

### Innovative tubular design offering numerous advantages

- ▶ Their cylindrical design makes the OVITUBE waterers extremely sturdy.
- ▶ The inward-curved edges limit water spillage.
- ▶ Very comfortable and natural water access.
- ▶ With a maximum water reserve of 12 and 22 litres and a float valve with a flow rate of 5,1 l/min (at 3 bars), each OVITUBE 120 and 210 is suitable for 4 and 7 animals simultaneously.
- ▶ The valve is well protected against the animals by means of a stainless steel cover.