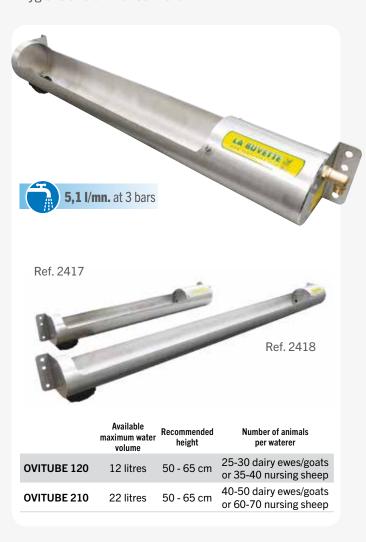

# **OVITUBE** 120 & 210

## STAINLESS STEEL SHEEP/GOAT TROUGHS WITH CONSTANT LEVEL

The OVITUBE 120 and OVITUBE 210 are large stainless steel drinking troughs designed for ewes and goats. Their exclusive tubular design guarantees sturdiness, hygiene and animal comfort.

### Innovative tubular design offering numerous advantages

- ▶ Their cylindrical design makes the OVITUBE waterers extremely sturdy.
- ▶ The inward-curved edges limit water spillage.
- ▶ Very comfortable and natural water access.
- ▶ With a maximum water reserve of 12 and 22 litres and a float valve with a flow rate of 5,1 l/min (at 3 bars), each OVITUBE 120 and 210 is suitable for 4 and 7 animals simultaneously.
- ▶ The valve is well protected against the animals by means of a stainless steel cover.

#### REF. **DESIGNATION** 2417 OVITUBE 120 Stainless steel drinker 9 L EAN 13:3599150051163

OVITUBE 210 Stainless steel drinker 16 L

2418 EAN 13:3599150051170