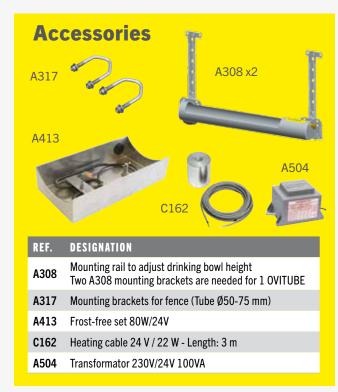

#### Simple to install and protect from frost

- ▶ Mounting on wall, fence or height-adjustable mounting bracket.
- ▶ Brass elbow fitting, ½" (15x21) M from the right.
- ▶ Optional 80W/24V frost protection possible.

### In detail

- Compact stainless-steel trough with rounded shape, without protruding edges
- **Large water access: 82 x 13,5 cm** 32.3" x 5.1"(OVITUBE 120) **170** x **13.5** cm 66.9" x 5.1" (OVITUBE 210).
- 3 Non-spill inside edge.
- 4 Float valve protected by stainless-steel cover. Easily adjustable water level.
- 5 Water inlet ½" (15x21 mm) male from the right.
- 6 Large "Vide-Vite" drain, 95 x 50 mm, left side. Easy, fast and complete cleaning.
- Installation of optional electrical anti-freeze element of 80W/24V, ref. A413 (see accessories). Obligatory transformer, sold separately
- **8** Fastening by means of minimum 4 fixation points. 6 anchor points. Mounting on wall, fence or height-adjustable mounting bracket, ref. A308 (see accessories).