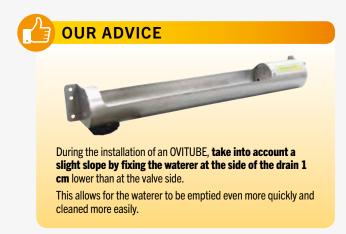

#### Simple to install and protect from frost

- ▶ Mounting on wall, fence or height-adjustable mounting bracket.
- ▶ Brass elbow fitting, ½" (15x21) M from the right.
- ▶ Optional 80W/24V frost protection possible.